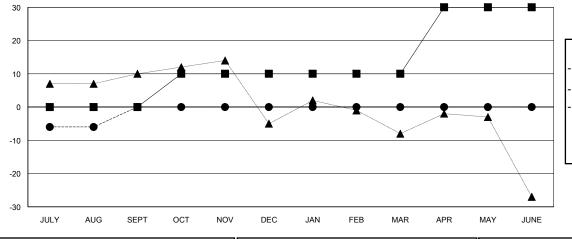

# LOCATION NETHERLANDS

**GMT CA** 

| Clubs  RESULTS FOR 2017-2018 |               |           |               | Members               |                           |                         |                                              |
|------------------------------|---------------|-----------|---------------|-----------------------|---------------------------|-------------------------|----------------------------------------------|
|                              |               |           |               | RESULTS FOR 2017-2018 |                           |                         |                                              |
| QUARTER                      | NEW CLUB GOAL | NEW CLUBS | DROPPED CLUBS | QUARTER               | MEMBER GROWTH NET<br>GOAL | MEMBER GROWTH<br>ACTUAL | DROPPED MEMBERS ACTUAL (including transfers) |
| JULY/AUG/SEPT                | 0             | 0         | 0             | JULY/AUG/SEPT         | 0                         | 5                       | 11                                           |
| OCT/NOV/DEC                  | 0             | 0         | 0             | OCT/NOV/DEC           | 10                        | 0                       | 0                                            |
| JAN/FEB/MAR                  | 0             | 0         | 0             | JAN/FEB/MAR           | 0                         | 0                       | 0                                            |
| APR/MAY/JUNE                 | 1             | 0         | 0             | APR/MAY/JUNE          | 20                        | 0                       | 0                                            |